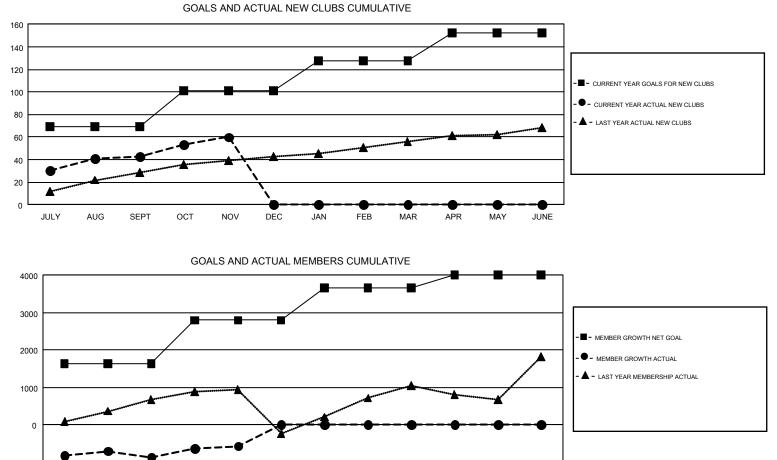

## GMT: ANIL TULSYAN

REPORT DOES NOT INCLUDE CLUBS IN UNDISTRICTED AREAS.

| Clubs                 |               |           |               | Members               |                           |                         |                                                    |  |
|-----------------------|---------------|-----------|---------------|-----------------------|---------------------------|-------------------------|----------------------------------------------------|--|
| RESULTS FOR 2017-2018 |               |           |               | RESULTS FOR 2017-2018 |                           |                         |                                                    |  |
| QUARTER               | NEW CLUB GOAL | NEW CLUBS | DROPPED CLUBS | QUARTER               | MEMBER GROWTH NET<br>GOAL | MEMBER GROWTH<br>ACTUAL | DROPPED<br>MEMBERS ACTUAL<br>(including transfers) |  |
| JULY/AUG/SEPT         | 69            | 43        | 10            | JULY/AUG/SEPT         | 1,630                     | 1,992                   | 2,671                                              |  |
| OCT/NOV/DEC           | 32            | 17        | 4             | OCT/NOV/DEC           | 1,165                     | 1,010                   | 650                                                |  |
| JAN/FEB/MAR           | 27            | 0         | 0             | JAN/FEB/MAR           | 860                       | 0                       | 0                                                  |  |
| APR/MAY/JUNE          | 24            | 0         | 0             | APR/MAY/JUNE          | 345                       | 0                       | 0                                                  |  |